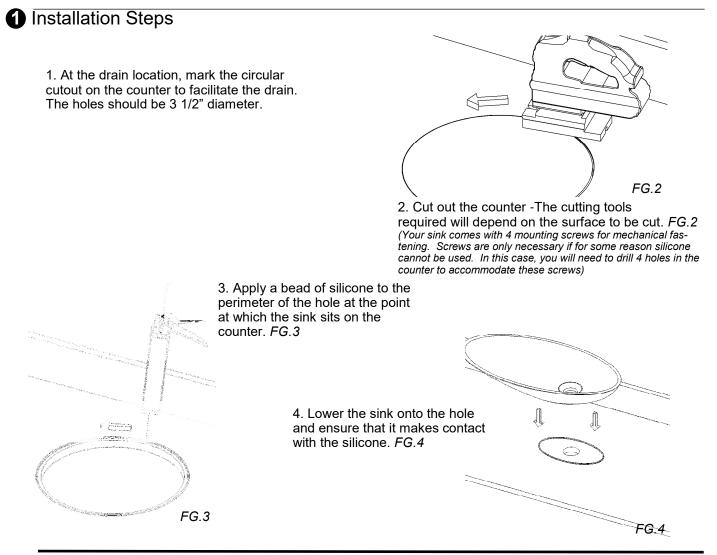

#### **Checkpoint 1:**

When positioning the sink in the counter, ensure there is room for the faucet and escutcheon between the sink & the face of the backsplash.

## **Checkpoint 2:**

If you need to cleanup silicone from the edge of the sink, do not use acetone, paint thinner or similar products. Putting blue tape on the counter & around the sink whilst embedding the sink into the silicone helps to keep silicone off the sink.