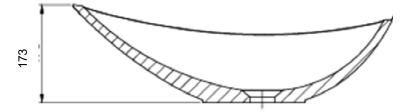

# **Specifications & Drawings**

| Model # | Description         | Finish                      | Weight (lb) | Height from<br>Countertop       | WxD (mm)  | WxD (Inches)                                                        |
|---------|---------------------|-----------------------------|-------------|---------------------------------|-----------|---------------------------------------------------------------------|
| B8711   | Cavalli Vessel Sink | Gloss White                 | 13          | 6 <sup>3</sup> / <sub>4</sub> " | 564 x 323 | 22 <sup>1</sup> / <sub>4</sub> " x 12 <sup>3</sup> / <sub>4</sub> " |
| B8712   | Cavalli Vessel Sink | Gloss White/<br>Matte Black | 13          | 6 <sup>3</sup> / <sub>4</sub> " | 564 x 323 | 22 <sup>1</sup> / <sub>4</sub> " x 12 <sup>3</sup> / <sub>4</sub> " |
| B8713   | Cavalli Vessel Sink | Gloss White/<br>Gloss Black | 13          | 6 <sup>3</sup> / <sub>4</sub> " | 564 x 323 | 22 <sup>1</sup> / <sub>4</sub> " x 12 <sup>3</sup> / <sub>4</sub> " |

All Dimensions are in mm