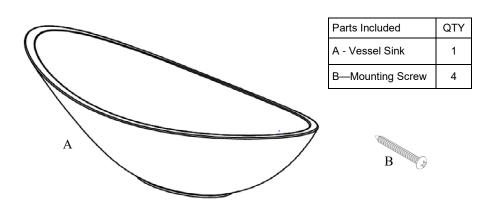

# **Specifications & Drawings**

| Model # | Description         | Finish                      | Weight (lb) | Height from<br>Countertop       | WxD (mm)  | WxD (Inches)                                                        |
|---------|---------------------|-----------------------------|-------------|---------------------------------|-----------|---------------------------------------------------------------------|
| B8711   | Cavalli Vessel Sink | Gloss White                 | 13          | 6 <sup>3</sup> / <sub>4</sub> " | 564 x 323 | 22 <sup>1</sup> / <sub>4</sub> " x 12 <sup>3</sup> / <sub>4</sub> " |
| B8712   | Cavalli Vessel Sink | Gloss White/<br>Matte Black | 13          | 6 <sup>3</sup> / <sub>4</sub> " | 564 x 323 | 22 <sup>1</sup> / <sub>4</sub> " x 12 <sup>3</sup> / <sub>4</sub> " |
| B8713   | Cavalli Vessel Sink | Gloss White/<br>Gloss Black | 13          | 6 <sup>3</sup> / <sub>4</sub> " | 564 x 323 | 22 <sup>1</sup> / <sub>4</sub> " x 12 <sup>3</sup> / <sub>4</sub> " |

Material specifications: A natural composite of cast marble containing 70% natural aggregate dolomite rock, polyester resins and gel coat.

Overflow: Not Included