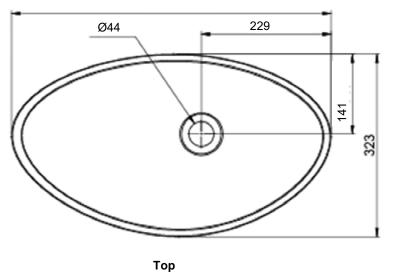

# **Specifications & Drawings**

| Model # | Description         | Finish                      | Weight (lb) | Height from<br>Countertop       | WxD (mm)  | WxD (Inches)                                                        |
|---------|---------------------|-----------------------------|-------------|---------------------------------|-----------|---------------------------------------------------------------------|
| B8711   | Cavalli Vessel Sink | Gloss White                 | 13          | 6 <sup>3</sup> / <sub>4</sub> " | 564 x 323 | 22 <sup>1</sup> / <sub>4</sub> " x 12 <sup>3</sup> / <sub>4</sub> " |
| B8712   | Cavalli Vessel Sink | Gloss White/<br>Matte Black | 13          | 6 <sup>3</sup> / <sub>4</sub> " | 564 x 323 | 22 <sup>1</sup> / <sub>4</sub> " x 12 <sup>3</sup> / <sub>4</sub> " |
| B8713   | Cavalli Vessel Sink | Gloss White/<br>Gloss Black | 13          | 6 <sup>3</sup> / <sub>4</sub> " | 564 x 323 | 22 <sup>1</sup> / <sub>4</sub> " x 12 <sup>3</sup> / <sub>4</sub> " |

All Dimensions are in mm